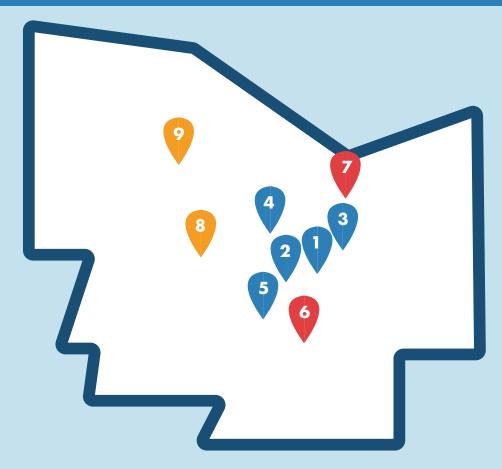

## **Polling Hours:**

Sat & Sun: 9 am - 5 pm M, W & F: 9 am - 5 pm

Tu & Th: 11 am - 8 pm

Early Voting is available to all eligible voters in Monroe County. Voters can choose to vote at any of the 9 sites in the county.

- 1. Monroe County Office Building (The Foyer outside the BOE)
  39 W. Main St, Rochester, NY 14614
- 2. Susan B Anthony House17 Madison St, Rochester, NY 14608
- 3. David F. Gantt Center 700 North St, Rochester, NY 14605
- 4. Edgerton Rec 41 Backus St, Rochester, NY 14608
- **5. Staybridge Suites Rochester University** 1000 Genesee St, Rochester, NY 14611

- **6. Empire State University** 680 Westfall Rd, Rochester, NY 14620
- 7. Irondequoit Public Library 1290 Titus Ave, Rochester, NY 14617

## **Westside Sites:**

- 8. St Theodores Church168 Spencerport Rd, Rochester, NY 14606
- 9. North Greece Rd Church 1039 N. Greece Rd, Rochester, NY 14626